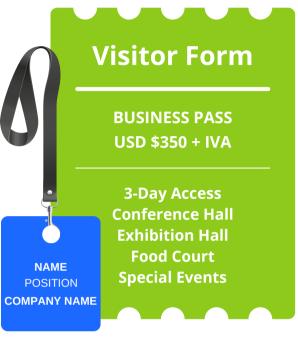

## proof, and submit to registration@discoveriesconference. Incomplete submissions will be canceled. Step 1 - Fill Your Badge Details Name: Position: Company: Email: Mobile: Step 2 - Billing Information, (Facturación Por El SAT) **Email:** Regimen: