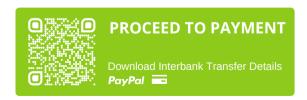

In order to accept the registrations, please attach the following:

- 1. Completed registration form.
- 2. **Proof of Payment:** Attach a valid proof of payment for the registration fee. This may include a transaction receipt, payment confirmation email, or any other document that verifies your payment.

To finalize your registration, send the completed registration form along with the proof of payment attached to the following email address: <a href="mailto:registration@discoveriesconference.com">registration@discoveriesconference.com</a>.